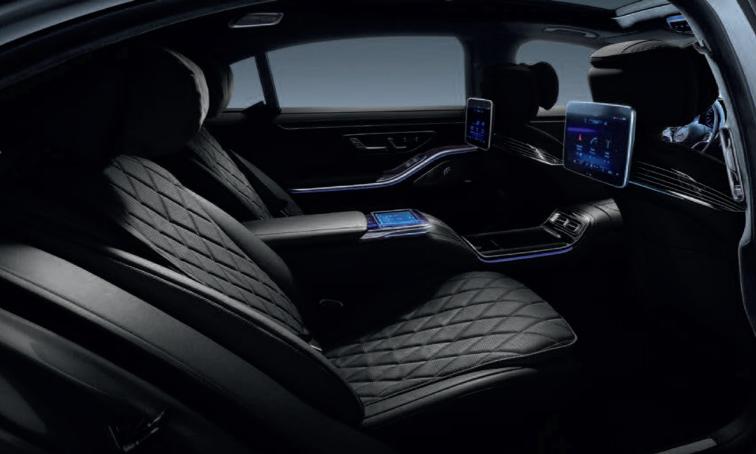

#### Features:

- √ 1 front passenger seat
- ✓ 2 back passenger seats
- ✓ Navigation system
- ✓ Entertainment system
- ✓ Exclusive leather seats
- Electrically adjustable passenger seats