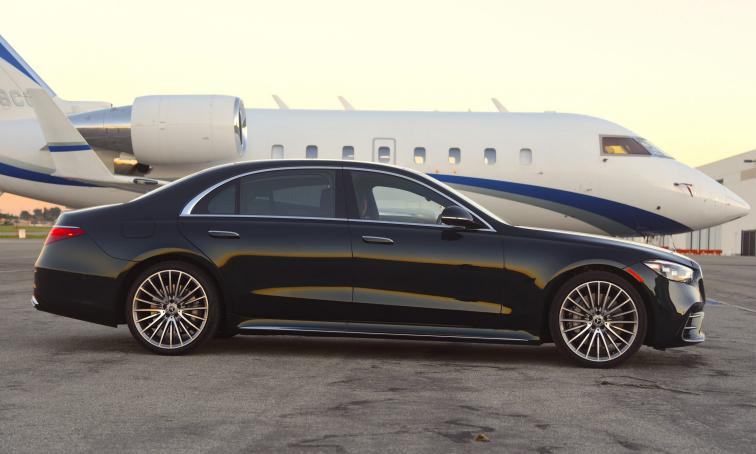

#### Mercedes Benz S-Class

The benchmark in the luxury segment.

An absolut top limousine that breathes luxury.

3 leather seats, high-end entertainment ans sound systems, tinted windows and a fully automatic air conditioning make the S-Class the most comfortable and quietest vehicle, setting the highest standart in this luxury segment.

#### Vehicle Data:

Vehicle length: 5,18 meter

• Vehicle width: 2,10 meter

Vehicle height: 1,50 meter

• Engine: 6 cylinder engine

• Euro norm: Euro 6