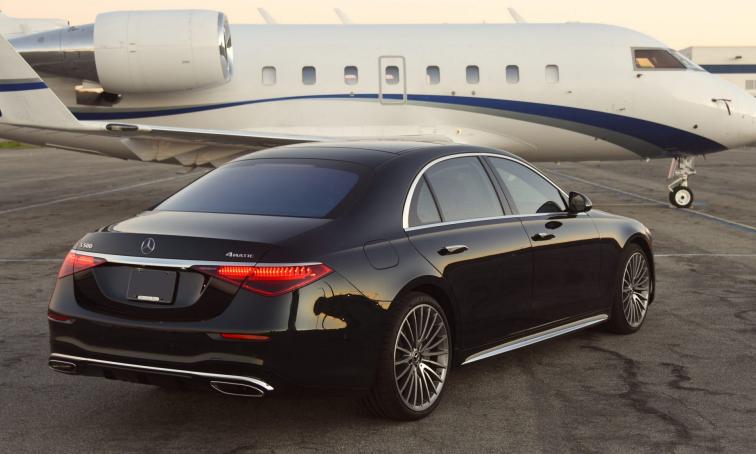

#### Mercedes Benz S-Class

The benchmark in the luxury segment.

An absolut top limousine that breathes luxury.

3 leather seats, high-end entertainment ans sound systems, tinted windows and a fully automatic air conditioning make the S-Class the most comfortable and quietest vehicle, setting the highest standart in this luxury segment.