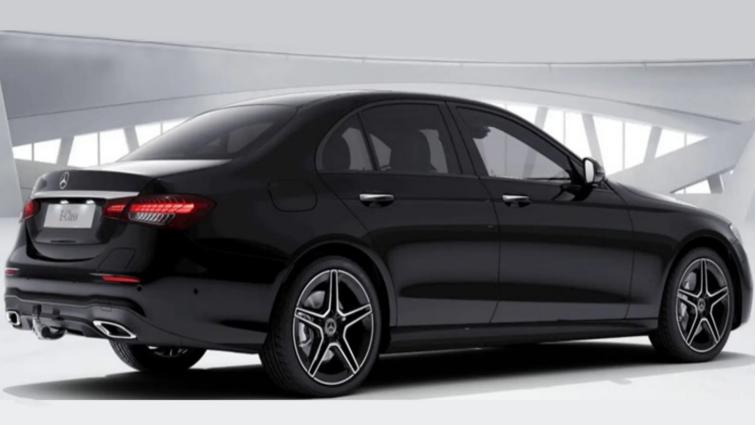

# **BUSINESS CLASS**

Mercedes Benz E-Class

The E-Class is the most comfortable and quiet vehicle in its segment with 3 leather seats, premium entertainment & sound systems, tinted windows, and fully automatic climate controller.

### Vehicle Data:

- Vehicle length: 4,
- Vehicle width:
- Vehicle height:
- Engine:
- Euro norm:

- 4,93 meter
- 1,85 meter
- 1,48 meter
- 4 cylinder engine
- Euro 6