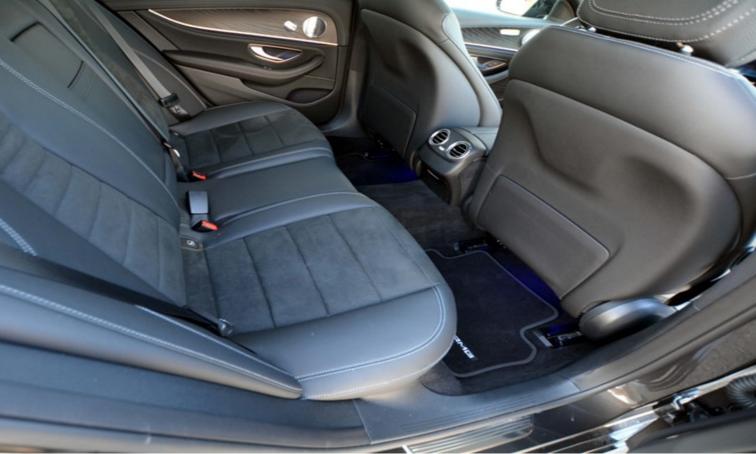

# **BUSINESS CLASS**

Mercedes Benz E-Class

The E-Class is the most comfortable and quiet vehicle in its segment with 3 leather seats, premium entertainment & sound systems, tinted windows, and fully automatic climate controller.

### Features:

- ✓ 1 front passenger seat
- ✓ 2 back passenger seats
- Navigation system
- Entertainment system
- Exclusive leather seats