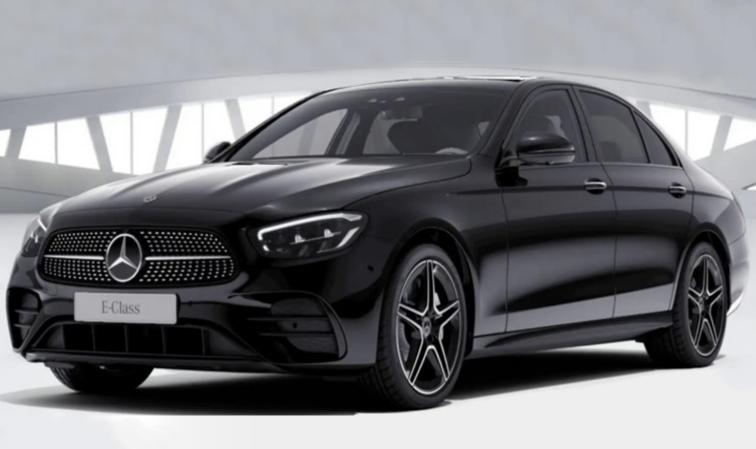

# **BUSINESS CLASS**

Mercedes Benz E-Class

The E-Class is the most comfortable and quiet vehicle in its segment with 3 leather seats, premium entertainment & sound systems, tinted windows, and fully automatic climate controller.

### Features:

- ✓ 1 front passenger seat
- ✓ 2 back passenger seats
- Navigation system
- Entertainment system
- Exclusive leather seats

### Vehicle Data:

- Vehicle length: 4,
- Vehicle width:
- Vehicle height:
- Engine:
- Euro norm:

- 4,93 meter
- 1,85 meter
- 1,48 meter
- 4 cylinder engine
- Euro 6