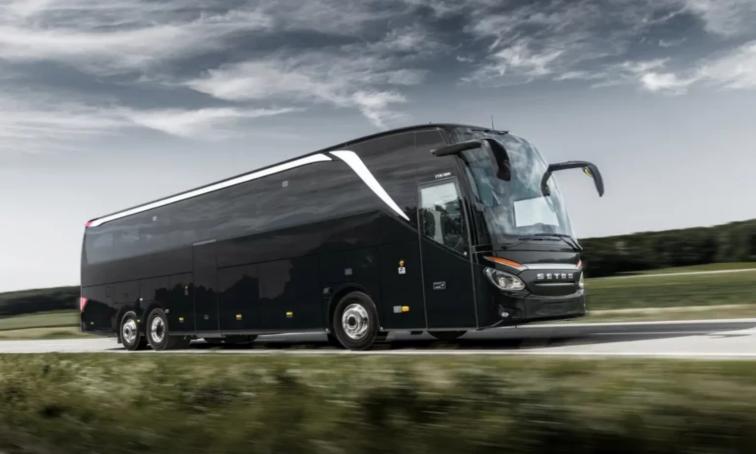

## **BUS**Touring Bus

5 Star travelling in a relaxed atmosphere

The Top Class represents luxury coaches that meet high standards regarding ecology and safety.

The optional seating with 35 to 60 seats offers the greatest possible seating capacity.

## Vehicle Data:

Vehicle length: 12,99 meter

• Vehicle width: 2,55 meter

Vehicle height: 3,90 meter

Engine: 6 cylinder engine

• Euro norm: Euro 6