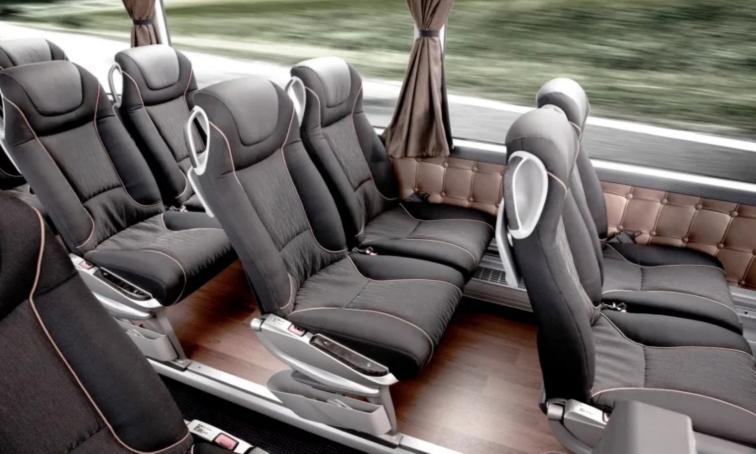

## Features:

- ✓ 35-60 passenger seats
- ✓ 1 tourist guide seat
- ✓ 230 Volt output
- ✓ 1 monitor for each passenger
- ✓ Entertainment system
- ✓ Board WC