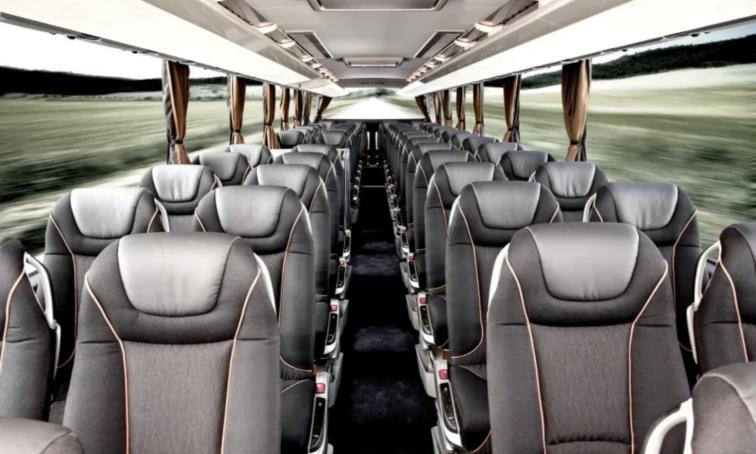

## Features:

- ✓ 35-60 passenger seats
- ✓ 1 tourist guide seat
- ✓ 230 Volt output
- ✓ 1 monitor for each passenger
- ✓ Entertainment system
- ✓ Board WC